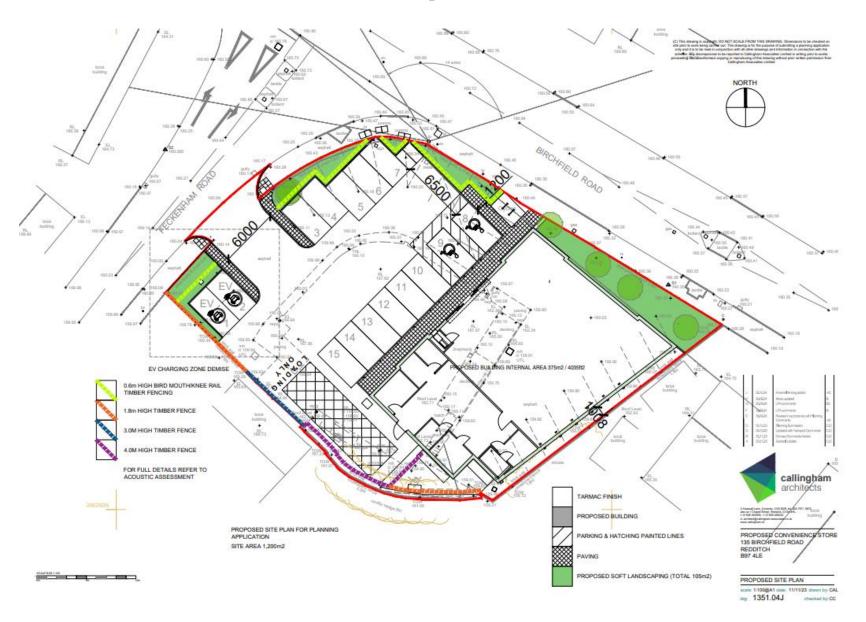

#### 23/01388/FUL

131 - 135 Birchfield Road, Redditch, Worcestershire, B97 4LE

Demolition and construction of a convenience store and associated car parking

Recommendation: Minded to GRANT, delegated powers

#### **Location Plan**



### Aerial View



# Site Layout



# Existing Use Class E site layout & Proposed Use Class E layout





#### Access layout and visibility assessment



### Swept path analysis: Rigid truck



#### Elevations





NORTH EAST ELEVATION (SIDE) 1:100 BIRCHFIELD ROAD ELEVATION

#### Elevations



SOUTH EAST ELEVATION (REAR) 1:100





SOUTH WEST ELEVATION (SIDE) 1:100

#### Floor Plans





## Landscaping Proposals

#### Proposed Hard Landscaping



**Black Macadam** 



Concrete Block Paving



**Gravel Maintenance Strip** 

#### **Proposed Boundary Treatments**



**Existing 1.8m High Closeboard Timber Fence** 



Proposed 1.8m High Closeboard Timber Fence



**Proposed 3m High Closeboard Timber Fence** 



Proposed 4m High Closeboard Timber Fence



#### Site Photos











#### Site Photos





Site boundary to Archer