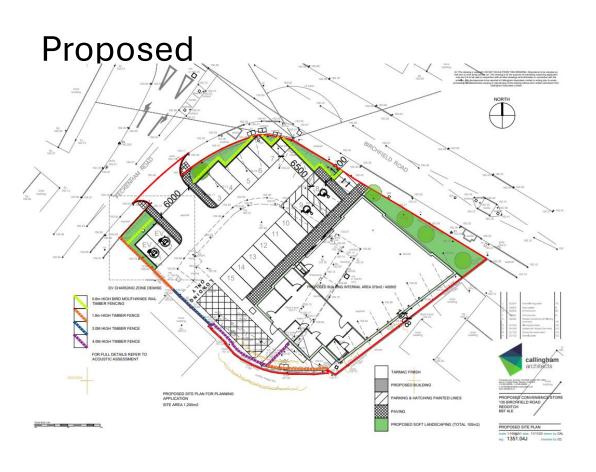

#### 23/01388/FUL

131 - 135 Birchfield Road, Redditch, Worcestershire, B97 4LE

Demolition and construction of a convenience store and associated car parking

Recommendation: Minded to GRANT, delegated powers

#### **Location Plan**



### Aerial View



# Site Layout



# Existing Use Class E site layout & Proposed Use Class E layout





#### Access layout and visibility assessment



### Swept path analysis: Rigid truck



#### Elevations





NORTH EAST ELEVATION (SIDE) 1:100 BIRCHFIELD ROAD ELEVATION

#### Elevations



SOUTH EAST ELEVATION (REAR) 1:100





SOUTH WEST ELEVATION (SIDE) 1:100

#### Floor Plans





## Landscaping Proposals

#### Proposed Hard Landscaping



**Black Macadam** 



Concrete Block Paving



**Gravel Maintenance Strip** 

#### **Proposed Boundary Treatments**



**Existing 1.8m High Closeboard Timber Fence** 



Proposed 1.8m High Closeboard Timber Fence



**Proposed 3m High Closeboard Timber Fence** 



Proposed 4m High Closeboard Timber Fence



#### Site Photos











#### Site Photos





Site boundary to Archer Terrace including existing conifers