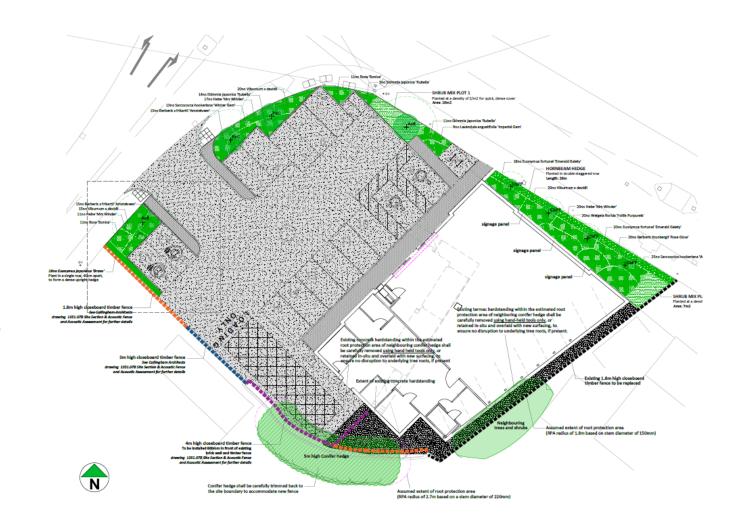

## Landscaping Proposals

#### Proposed Hard Landscaping

**Black Macadam** 

Concrete Block Paving

**Gravel Maintenance Strip** 

#### **Proposed Boundary Treatments**

**Existing 1.8m High Closeboard Timber Fence** 

Proposed 1.8m High Closeboard Timber Fence

**Proposed 3m High Closeboard Timber Fence** 

Proposed 4m High Closeboard Timber Fence