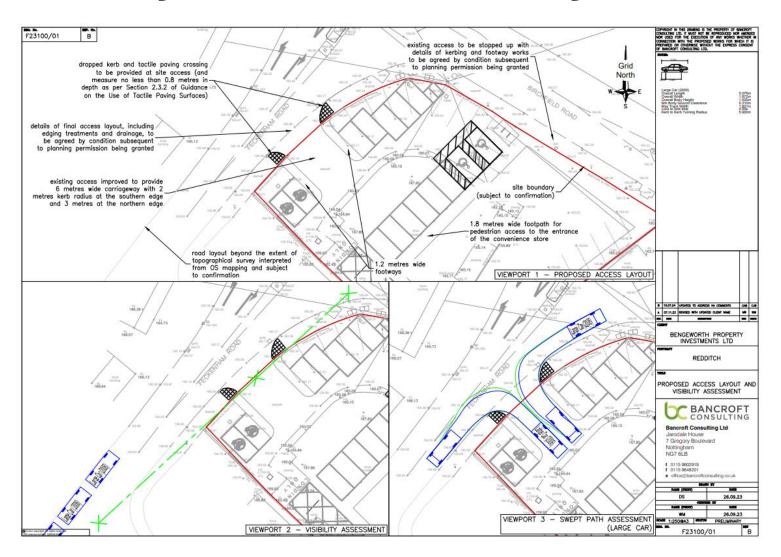

#### 23/01388/FUL

131 - 135 Birchfield Road, Redditch, Worcestershire, B97 4LE

Demolition and construction of a convenience store and associated car parking

Recommendation: Minded to GRANT, delegated powers

#### **Location Plan**



### Aerial View



# Site Layout



# Existing Use Class E site layout & Proposed Use Class E layout





#### Access layout and visibility assessment



### Swept path analysis: Rigid truck



#### Elevations





NORTH EAST ELEVATION (SIDE) 1:100 BIRCHFIELD ROAD ELEVATION

#### Elevations



SOUTH EAST ELEVATION (REAR) 1:100





SOUTH WEST ELEVATION (SIDE) 1:100

#### Floor Plans





## Landscaping Proposals

#### Proposed Hard Landscaping



**Black Macadam** 



Concrete Block Paving



**Gravel Maintenance Strip** 

#### **Proposed Boundary Treatments**



**Existing 1.8m High Closeboard Timber Fence** 



Proposed 1.8m High Closeboard Timber Fence



**Proposed 3m High Closeboard Timber Fence** 



Proposed 4m High Closeboard Timber Fence



#### Site Photos











#### Site Photos





Site boundary to Archer Terrace including existing conifers