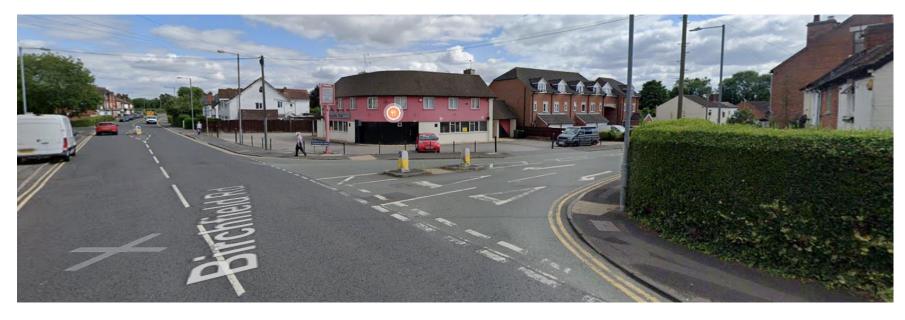

**Location Plan**



### Aerial View



# Site Layout



# Existing Use Class E site layout & Proposed Use Class E layout





#### Access layout and visibility assessment



### Swept path analysis: Rigid truck



#### Elevations





NORTH EAST ELEVATION (SIDE) 1:100 BIRCHFIELD ROAD ELEVATION

#### Elevations



SOUTH EAST ELEVATION (REAR) 1:100





SOUTH WEST ELEVATION (SIDE) 1:100

#### Floor Plans





## Landscaping Proposals

#### Proposed Hard Landscaping



**Black Macadam** 



Concrete Block Paving



**Gravel Maintenance Strip** 

#### **Proposed Boundary Treatments**



**Existing 1.8m High Closeboard Timber Fence** 



Proposed 1.8m High Closeboard Timber Fence



**Proposed 3m High Closeboard Timber Fence** 



Proposed 4m High Closeboard Timber Fence



#### Site Photos











#### Site Photos





Site boundary to Archer Terrace including existing conifers