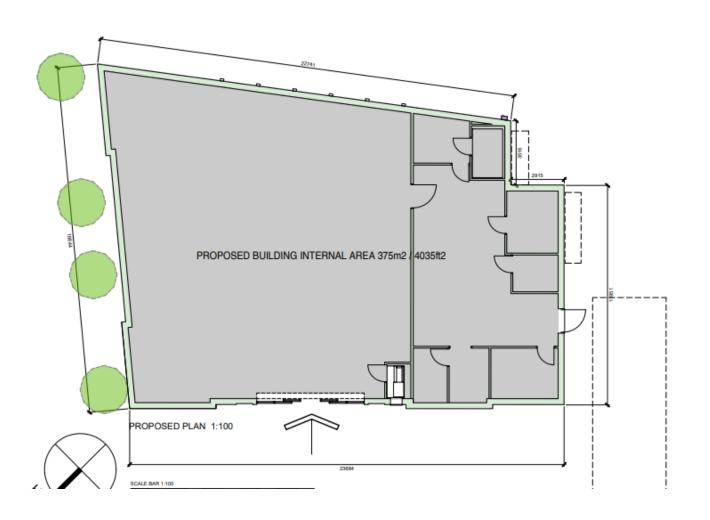

#### 23/01388/FUL

131 - 135 Birchfield Road, Redditch, Worcestershire, B97 4LE

Demolition and construction of a convenience store and associated car parking

Recommendation: Minded to GRANT, delegated powers

#### **Location Plan**



### Aerial View



# Site Layout



# Existing Use Class E site layout & Proposed Use Class E layout





#### Access layout and visibility assessment



### Swept path analysis: Rigid truck



#### Elevations





NORTH EAST ELEVATION (SIDE) 1:100 BIRCHFIELD ROAD ELEVATION

#### Elevations



SOUTH EAST ELEVATION (REAR) 1:100





SOUTH WEST ELEVATION (SIDE) 1:100

#### Floor Plans





## Landscaping Proposals

#### Proposed Hard Landscaping



**Black Macadam** 



Concrete Block Paving



**Gravel Maintenance Strip** 

#### **Proposed Boundary Treatments**



**Existing 1.8m High Closeboard Timber Fence** 



Proposed 1.8m High Closeboard Timber Fence



**Proposed 3m High Closeboard Timber Fence** 



Proposed 4m High Closeboard Timber Fence



#### Site Photos











#### Site Photos





Site boundary to Archer Terrace including existing conifers