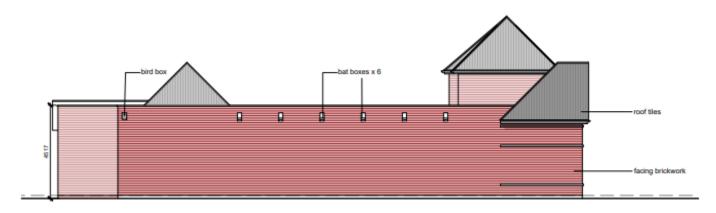

#### Elevations

SOUTH EAST ELEVATION (REAR) 1:100

SOUTH WEST ELEVATION (SIDE) 1:100