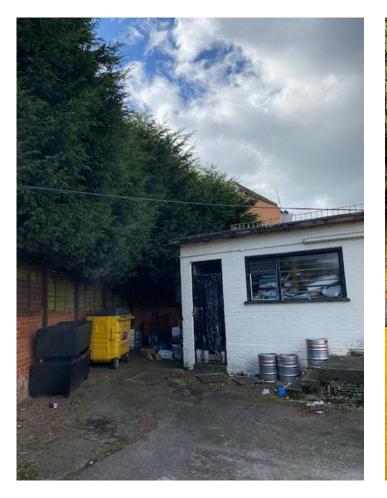

rial View



# Site Layout



# Existing Use Class E site layout & Proposed Use Class E layout





#### Access layout and visibility assessment



### Swept path analysis: Rigid truck



#### Elevations





NORTH EAST ELEVATION (SIDE) 1:100 BIRCHFIELD ROAD ELEVATION

#### Elevations



SOUTH EAST ELEVATION (REAR) 1:100





SOUTH WEST ELEVATION (SIDE) 1:100

#### Floor Plans





## Landscaping Proposals

#### Proposed Hard Landscaping



**Black Macadam** 



Concrete Block Paving



**Gravel Maintenance Strip** 

#### **Proposed Boundary Treatments**



**Existing 1.8m High Closeboard Timber Fence** 



Proposed 1.8m High Closeboard Timber Fence



**Proposed 3m High Closeboard Timber Fence** 



Proposed 4m High Closeboard Timber Fence



#### Site Photos











#### Site Photos





Site boundary to Archer Terrace including existing conifers