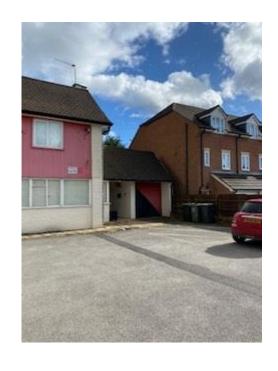

*Location Plan**



### Aerial View



# Site Layout



# Existing Use Class E site layout & Proposed Use Class E layout





#### Access layout and visibility assessment



### Swept path analysis: Rigid truck



#### Elevations





NORTH EAST ELEVATION (SIDE) 1:100 BIRCHFIELD ROAD ELEVATION

#### Elevations



SOUTH EAST ELEVATION (REAR) 1:100





SOUTH WEST ELEVATION (SIDE) 1:100

#### Floor Plans





## Landscaping Proposals

#### Proposed Hard Landscaping



**Black Macadam** 



Concrete Block Paving



**Gravel Maintenance Strip** 

#### **Proposed Boundary Treatments**



**Existing 1.8m High Closeboard Timber Fence** 



Proposed 1.8m High Closeboard Timber Fence



**Proposed 3m High Closeboard Timber Fence** 



Proposed 4m High Closeboard Timber Fence



#### Site Photos











#### Site Photos





Site boundary to Archer Terrace including existing conifers