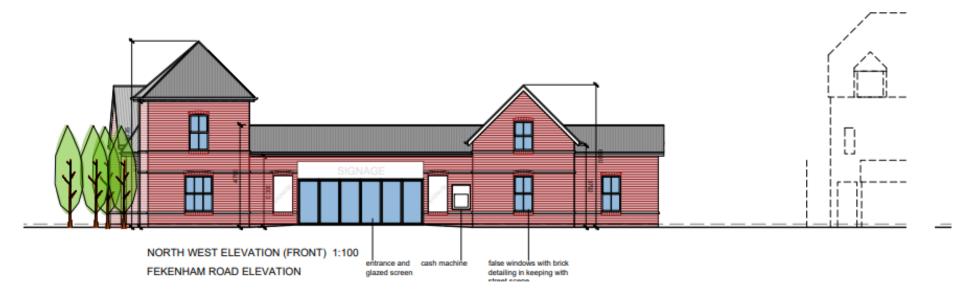

#### 23/01388/FUL

131 - 135 Birchfield Road, Redditch, Worcestershire, B97 4LE

Demolition and construction of a convenience store and associated car parking

Recommendation: Minded to GRANT, delegated powers

#### **Location Plan**



### Aerial View



# Site Layout



# Existing Use Class E site layout & Proposed Use Class E layout





#### Access layout and visibility assessment



### Swept path analysis: Rigid truck



#### Elevations





NORTH EAST ELEVATION (SIDE) 1:100 BIRCHFIELD ROAD ELEVATION

#### Elevations



SOUTH EAST ELEVATION (REAR) 1:100





SOUTH WEST ELEVATION (SIDE) 1:100

#### Floor Plans





## Landscaping Proposals

#### Proposed Hard Landscaping



**Black Macadam** 



Concrete Block Paving



**Gravel Maintenance Strip** 

#### **Proposed Boundary Treatments**



**Existing 1.8m High Closeboard Timber Fence** 



Proposed 1.8m High Closeboard Timber Fence



**Proposed 3m High Closeboard Timber Fence** 



Proposed 4m High Closeboard Timber Fence



#### Site Photos











#### Site Photos





Site boundary to Archer Terrace including existing conifers