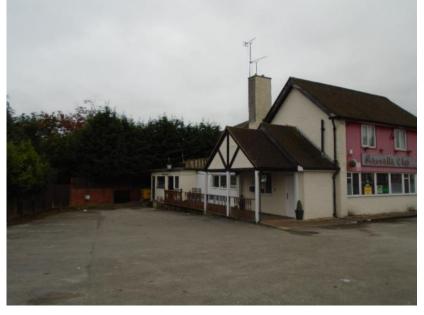

Proposed Use Class E layout





#### Access layout and visibility assessment



### Swept path analysis: Rigid truck



#### Elevations





NORTH EAST ELEVATION (SIDE) 1:100 BIRCHFIELD ROAD ELEVATION

#### Elevations



SOUTH EAST ELEVATION (REAR) 1:100





SOUTH WEST ELEVATION (SIDE) 1:100

#### Floor Plans





## Landscaping Proposals

#### Proposed Hard Landscaping



**Black Macadam** 



Concrete Block Paving



**Gravel Maintenance Strip** 

#### **Proposed Boundary Treatments**



**Existing 1.8m High Closeboard Timber Fence** 



Proposed 1.8m High Closeboard Timber Fence



**Proposed 3m High Closeboard Timber Fence** 



Proposed 4m High Closeboard Timber Fence



#### Site Photos











#### Site Photos





Site boundary to Archer Terrace including existing conifers