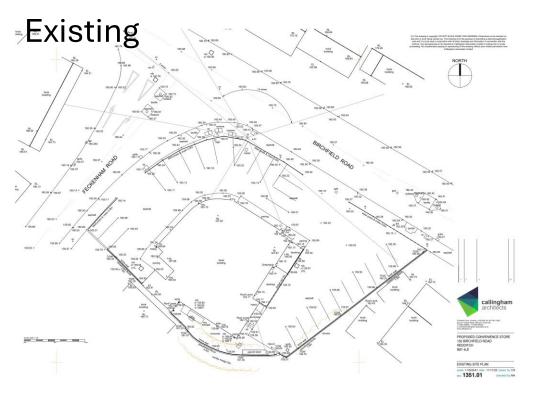

#### 23/01388/FUL

131 - 135 Birchfield Road, Redditch, Worcestershire, B97 4LE

Demolition and construction of a convenience store and associated car parking

Recommendation: Minded to GRANT, delegated powers

#### **Location Plan**



### Aerial View



# Site Layout



# Existing Use Class E site layout & Proposed Use Class E layout





#### Access layout and visibility assessment



### Swept path analysis: Rigid truck



#### Elevations





NORTH EAST ELEVATION (SIDE) 1:100 BIRCHFIELD ROAD ELEVATION

#### Elevations



SOUTH EAST ELEVATION (REAR) 1:100





SOUTH WEST ELEVATION (SIDE) 1:100

#### Floor Plans





## Landscaping Proposals

#### Proposed Hard Landscaping



**Black Macadam** 



Concrete Block Paving



**Gravel Maintenance Strip** 

#### **Proposed Boundary Treatments**



**Existing 1.8m High Closeboard Timber Fence** 



Proposed 1.8m High Closeboard Timber Fence



**Proposed 3m High Closeboard Timber Fence** 



Proposed 4m High Closeboard Timber Fence



#### Site Photos











#### Site Photos





Site boundary to Archer Terrace including existing conifers