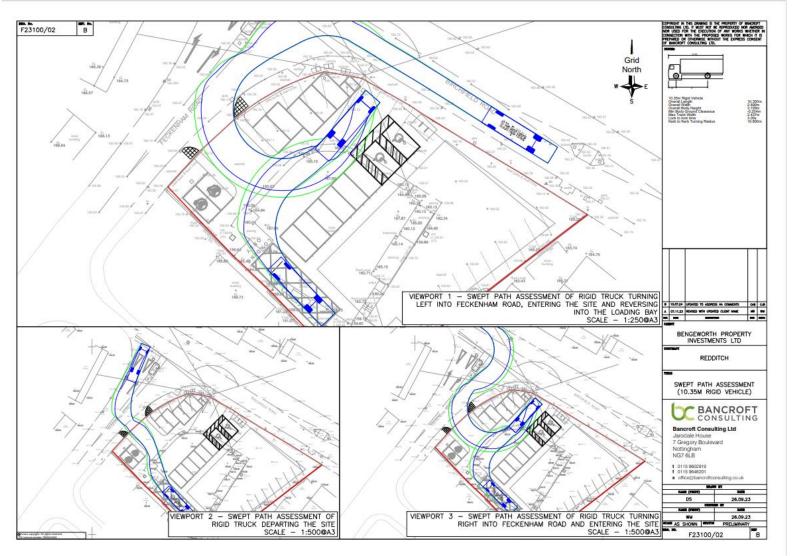

#### 23/01388/FUL

131 - 135 Birchfield Road, Redditch, Worcestershire, B97 4LE

Demolition and construction of a convenience store and associated car parking

Recommendation: Minded to GRANT, delegated powers

#### **Location Plan**



### Aerial View



# Site Layout



# Existing Use Class E site layout & Proposed Use Class E layout





#### Access layout and visibility assessment



### Swept path analysis: Rigid truck



#### Elevations





NORTH EAST ELEVATION (SIDE) 1:100 BIRCHFIELD ROAD ELEVATION

#### Elevations



SOUTH EAST ELEVATION (REAR) 1:100





SOUTH WEST ELEVATION (SIDE) 1:100

#### Floor Plans





## Landscaping Proposals

#### Proposed Hard Landscaping



**Black Macadam** 



Concrete Block Paving



**Gravel Maintenance Strip** 

#### **Proposed Boundary Treatments**



**Existing 1.8m High Closeboard Timber Fence** 



Proposed 1.8m High Closeboard Timber Fence



**Proposed 3m High Closeboard Timber Fence** 



Proposed 4m High Closeboard Timber Fence



#### Site Photos











#### Site Photos





Site boundary to Archer Terrace including existing conifers