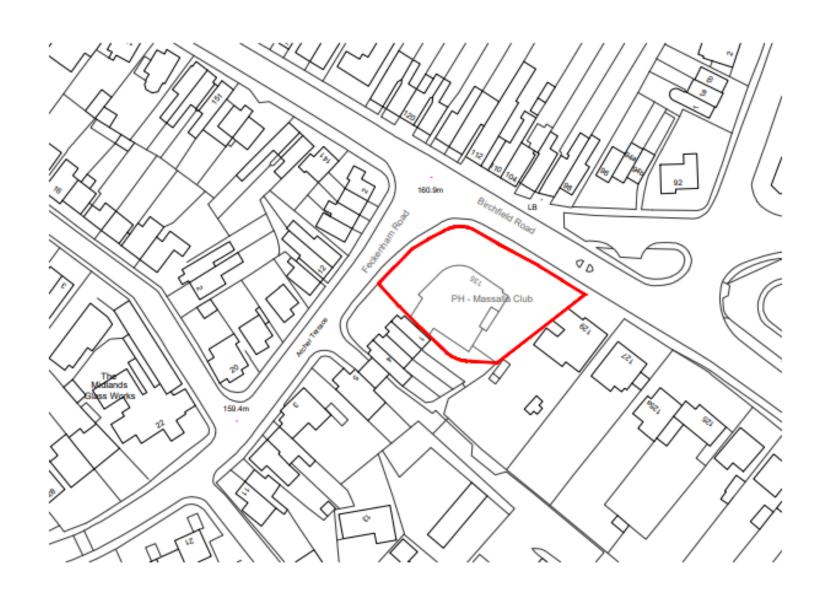

#### 23/01388/FUL

131 - 135 Birchfield Road, Redditch, Worcestershire, B97 4LE

Demolition and construction of a convenience store and associated car parking

Recommendation: Minded to GRANT, delegated powers

#### **Location Plan**



### Aerial View



# Site Layout



# Existing Use Class E site layout & Proposed Use Class E layout





#### Access layout and visibility assessment



### Swept path analysis: Rigid truck



#### Elevations





NORTH EAST ELEVATION (SIDE) 1:100 BIRCHFIELD ROAD ELEVATION

#### Elevations



SOUTH EAST ELEVATION (REAR) 1:100





SOUTH WEST ELEVATION (SIDE) 1:100

#### Floor Plans





## Landscaping Proposals

#### Proposed Hard Landscaping



**Black Macadam** 



Concrete Block Paving



**Gravel Maintenance Strip** 

#### **Proposed Boundary Treatments**



**Existing 1.8m High Closeboard Timber Fence** 



Proposed 1.8m High Closeboard Timber Fence



**Proposed 3m High Closeboard Timber Fence** 



Proposed 4m High Closeboard Timber Fence



#### Site Photos











#### Site