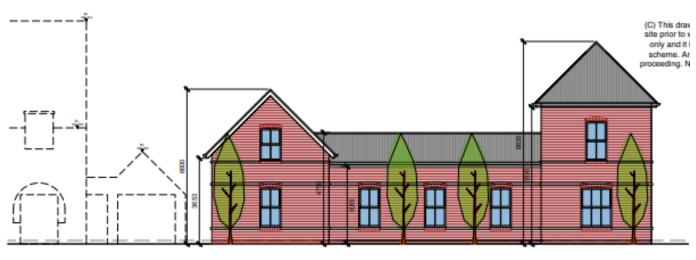

#### 23/01388/FUL

131 - 135 Birchfield Road, Redditch, Worcestershire, B97 4LE

Demolition and construction of a convenience store and associated car parking

Recommendation: Minded to GRANT, delegated powers

#### **Location Plan**



### Aerial View



# Site Layout



# Existing Use Class E site layout & Proposed Use Class E layout





#### Access layout and visibility assessment



### Swept path analysis: Rigid truck



#### Elevations





NORTH EAST ELEVATION (SIDE) 1:100 BIRCHFIELD ROAD ELEVATION

#### Elevations



SOUTH EAST ELEVATION (REAR) 1:100





SOUTH WEST ELEVATION (SIDE) 1:100

#### Floor Plans





## Landscaping Proposals

#### Proposed Hard Landscaping



**Black Macadam** 



Concrete Block Paving



**Gravel Maintenance Strip** 

#### **Proposed Boundary Treatments**



**Existing 1.8m High Closeboard Timber Fence** 



Proposed 1.8m High Closeboard Timber Fence



**Proposed 3m High Closeboard Timber Fence** 



Proposed 4m High Closeboard Timber Fence



#### Site Photos











#### Site Photos





Site boundary to Archer Terrace including existing conifers