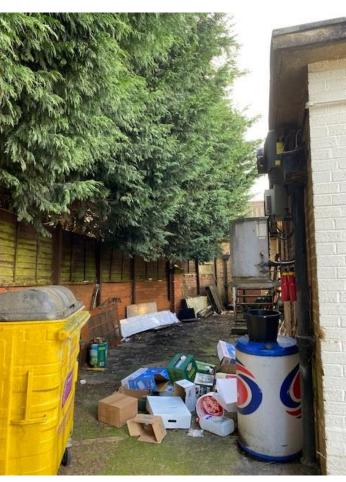

al View



# Site Layout



# Existing Use Class E site layout & Proposed Use Class E layout





#### Access layout and visibility assessment



### Swept path analysis: Rigid truck



#### Elevations





NORTH EAST ELEVATION (SIDE) 1:100 BIRCHFIELD ROAD ELEVATION

#### Elevations



SOUTH EAST ELEVATION (REAR) 1:100





SOUTH WEST ELEVATION (SIDE) 1:100

#### Floor Plans





## Landscaping Proposals

#### Proposed Hard Landscaping



**Black Macadam** 



Concrete Block Paving



**Gravel Maintenance Strip** 

#### **Proposed Boundary Treatments**



**Existing 1.8m High Closeboard Timber Fence** 



Proposed 1.8m High Closeboard Timber Fence



**Proposed 3m High Closeboard Timber Fence** 



Proposed 4m High Closeboard Timber Fence



#### Site Photos











#### Site Photos





Site boundary to Archer Terrace including existing conifers