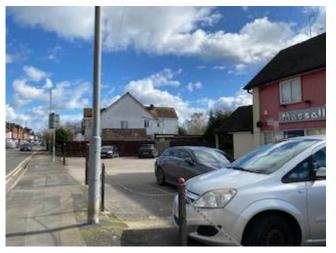

ion Plan**



### Aerial View



# Site Layout



# Existing Use Class E site layout & Proposed Use Class E layout





#### Access layout and visibility assessment



### Swept path analysis: Rigid truck



#### Elevations





NORTH EAST ELEVATION (SIDE) 1:100 BIRCHFIELD ROAD ELEVATION

#### Elevations



SOUTH EAST ELEVATION (REAR) 1:100





SOUTH WEST ELEVATION (SIDE) 1:100

#### Floor Plans





## Landscaping Proposals

#### Proposed Hard Landscaping



**Black Macadam** 



Concrete Block Paving



**Gravel Maintenance Strip** 

#### **Proposed Boundary Treatments**



**Existing 1.8m High Closeboard Timber Fence** 



Proposed 1.8m High Closeboard Timber Fence



**Proposed 3m High Closeboard Timber Fence** 



Proposed 4m High Closeboard Timber Fence



#### Site Photos











#### Site Photos





Site boundary to Archer Terrace including existing conifers