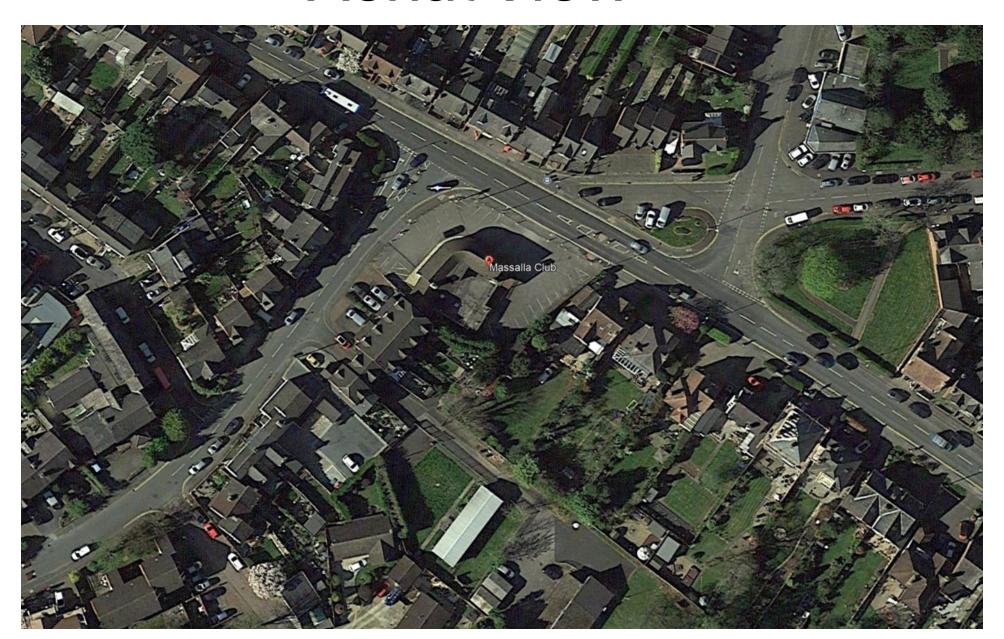

#### 23/01388/FUL

131 - 135 Birchfield Road, Redditch, Worcestershire, B97 4LE

Demolition and construction of a convenience store and associated car parking

Recommendation: Minded to GRANT, delegated powers

#### **Location Plan**



### Aerial View



# Site Layout



# Existing Use Class E site layout & Proposed Use Class E layout





#### Access layout and visibility assessment



### Swept path analysis: Rigid truck



#### Elevations





NORTH EAST ELEVATION (SIDE) 1:100 BIRCHFIELD ROAD ELEVATION

#### Elevations



SOUTH EAST ELEVATION (REAR) 1:100





SOUTH WEST ELEVATION (SIDE) 1:100

#### Floor Plans





## Landscaping Proposals

#### Proposed Hard Landscaping



**Black Macadam** 



Concrete Block Paving



**Gravel Maintenance Strip** 

#### **Proposed Boundary Treatments**



**Existing 1.8m High Closeboard Timber Fence** 



Proposed 1.8m High Closeboard Timber Fence



**Proposed 3m High Closeboard Timber Fence** 



Proposed 4m High Closeboard Timber Fence



#### Site Photos











#### Site Photos





Site bo