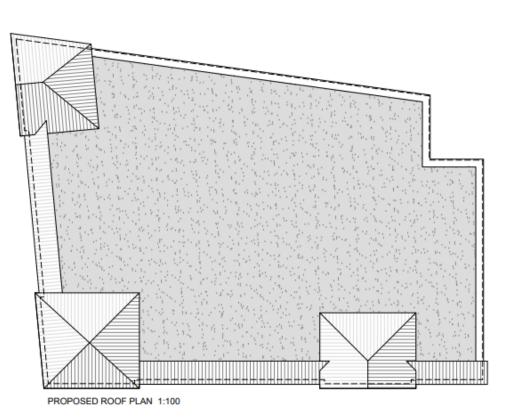

#### 23/01388/FUL

131 - 135 Birchfield Road, Redditch, Worcestershire, B97 4LE

Demolition and construction of a convenience store and associated car parking

Recommendation: Minded to GRANT, delegated powers

#### **Location Plan**



### Aerial View



# Site Layout



# Existing Use Class E site layout & Proposed Use Class E layout





#### Access layout and visibility assessment



### Swept path analysis: Rigid truck



#### Elevations





NORTH EAST ELEVATION (SIDE) 1:100 BIRCHFIELD ROAD ELEVATION

#### Elevations



SOUTH EAST ELEVATION (REAR) 1:100





SOUTH WEST ELEVATION (SIDE) 1:100

#### Floor Plans





## Landscaping Proposals

#### Proposed Hard Landscaping



**Black Macadam** 



Concrete Block Paving



**Gravel Maintenance Strip** 

#### **Proposed Boundary Treatments**



**Existing 1.8m High Closeboard Timber Fence** 



Proposed 1.8m High Closeboard Timber Fence



**Proposed 3m High Closeboard Timber Fence** 



Proposed 4m High Closeboard Timber Fence



#### Site Photos











#### Site Photos





Site boundary to Archer Terrace including existing conifers